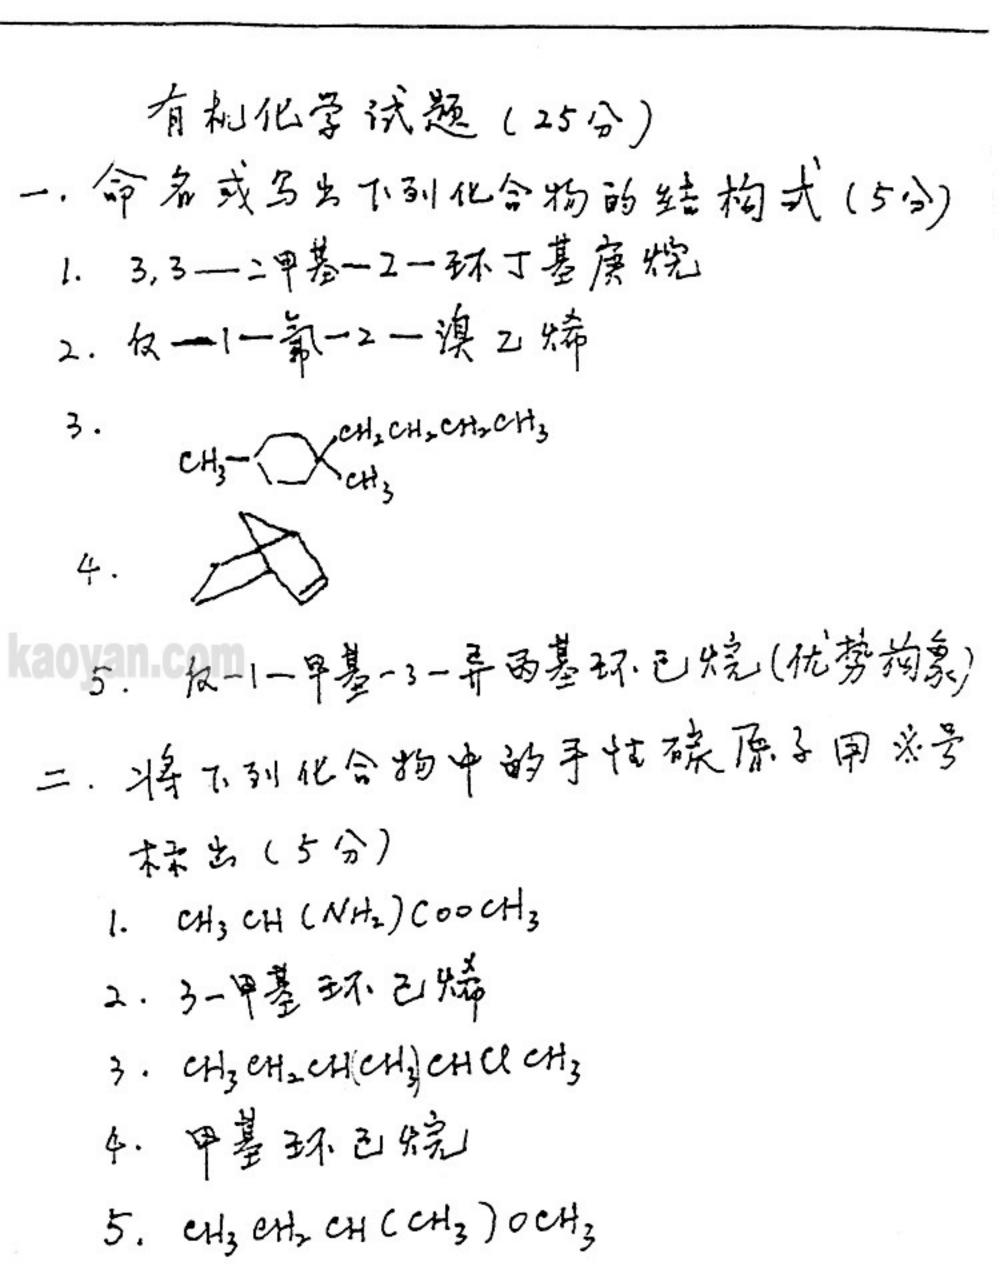

## 北京中医药大学

download.kaoyan.com

三. 完成下列反应式(5分) 1. CH3CH, CECH + H20 H2504 H2504  $2 \cdot \bigcirc + \bigcirc \longrightarrow$ 3. Chy + HU ----4. cHzeth,-c=cHcHz KM.Du, ethich2 四.将不到化合物排列成席(5分) · 楼城忧大小排列; N-P茎菜腔, 苯胺, 三苯胺, 苄胺, 2. 接酸吃大小排列: 著日酸,对硝基苯甲酸,对甲基苯甲酸,向硝基苯 早酸。 五. 国化学方店紧到不到各组化合物(5分) 1.甲醛,乙醛和丙酮. 2. 二戊酮, 3-戊酮和祝己酮